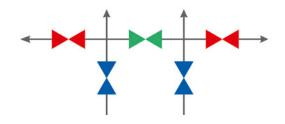

ds with vent connection are supplied with installed pipe plugs as standard. Accessories like Mounting Brackets, Swivel Gauge Adaptors, Pipe Plugs etc. see also Pages 48-53.

The dimensions shown apply only to the illustrated valves (1/2 NPT Threaded) – if you need the dimensions for your individual type or should you still not find your options at all please contact the factory.

#### **2 Valve Manifolds, Remote Mounted** R2AA Type







# **3 Valve Manifolds, Remote Mounted without Vent Connection** R3AA Type









www.as-schneider.com Remote Mounted Manifolds 25

#### **Remote Mounted Manifolds**

### **3 Valve Manifolds, Remote Mounted with Vent Connection 1/4 NPT Female** R3BA Type





AKM-R Type Mounting Bracket not suitable.

# **5 Valve Manifolds, Remote Mounted** R5AA Type





# Vent Ports on Process Side R5GA Type



239 (9.41") open



26 Remote Mounted Manifolds AS-Schneider

#### **Remote Mounted Manifolds**

#### **Ordering Information**



Wetted Parts according to a.m. material list are supplied according to NACE MR0175/MR0103 and ISO 15156 (latest issue) - except Titanium Grade 2. Note: Not every configuration which can be created in the ordering information is feasible / available.

TEMPCO sa www.tempco.be tempco@tempco.eu tel: +32 4 2649458