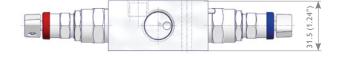

#### **2 Valve Manifolds, Remote Mounted** R2AA Type

The dimensions shown apply only to the illustrated valves (1/2 NPT Threaded) – if you need the dimensions for your individual type or should you still not find your options at all please contact the factory.