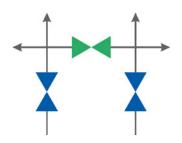

ds. The standard type of 3 Valve Manifolds is the one without vent connection. The 3 Valve Manifolds with vent connection are supplied with installed pipe plugs as standard. Accessories like Mounting Brackets, Swivel Gauge Adaptors, Pipe Plugs etc. see also Pages 48-53.

The dimensions shown apply only to the illustrated valves (1/2 NPT Threaded) – if you need the dimensions for your individual type or should you still not find your options at all please contact the factory.

#### **2 Valve Manifolds, Remote Mounted** R2AA Type







# **3 Valve Manifolds, Remote Mounted without Vent Connection** R3AA Type









www.as-schneider.com Remote Mounted Manifolds 25

#### **Remote Mounted Manifolds**

### **3 Valve Manifolds, Remote Mounted with Vent Connection 1/4 NPT Female** R3BA Type





AKM-R Type Mounting Bracket not suitable.

# **5 Valve Manifolds, Remote Mounted** R5AA Type





# Vent Ports on Process Side R5GA Type



239 (9.41") open



26 Remote Mounted Manifolds AS-Schneider

#### **Remote Mounted Manifolds**

#### **Ordering Information**



Wetted Parts according to a.m. material list are supplied according to NACE MR0175/MR0103 and ISO 15156 (latest issue) - except Titanium Grade 2. Note: Not every configuration which can be created in the ordering information is feasible / available.

TEMPCO sa www.tempco.be tempco@tempco.eu tel: +32 4 2649458