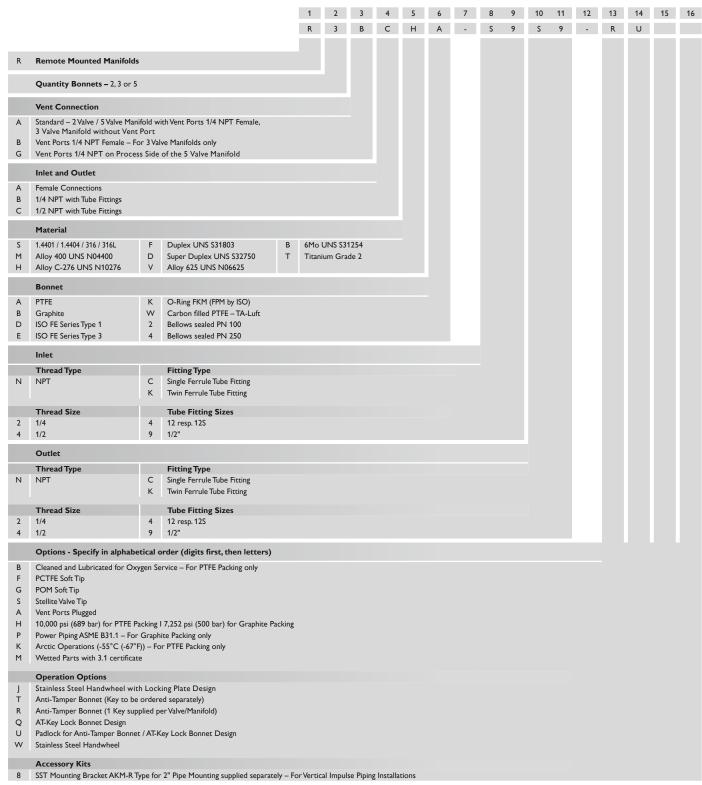

#### **Ordering Information**

Wetted Parts according to a.m. material list are supplied according to NACE MR0175/MR0103 and ISO 15156 (latest issue) - except Titanium Grade 2. Note: Not every configuration which can be created in the ordering information is feasible / available.