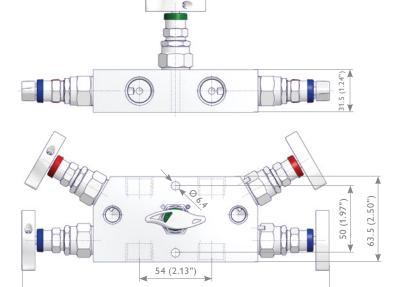

# **3 Valve Manifolds, Remote Mounted without Vent Connection** R3AA Type

www.as-schneider.com Remote Mounted Manifolds 25

### **3 Valve Manifolds, Remote Mounted with Vent Connection 1/4 NPT Female** R3BA Type

AKM-R Type Mounting Bracket not suitable.