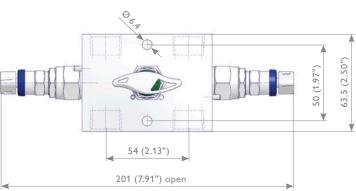

#### **2 Valve Manifolds, Remote Mounted** R2AA Type

The dimensions shown apply only to the illustrated valves (1/2 NPT Threaded) – if you need the dimensions for your individual type or should you still not find your options at all please contact the factory.