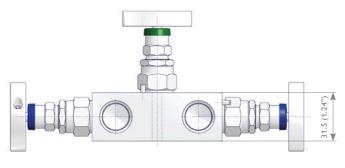

### **3 Valve Manifolds, Remote Mounted with Vent Connection 1/4 NPT Female** R3BA Type

AKM-R Type Mounting Bracket not suitable.

The dimensions shown apply only to the illustrated valves (1/2 NPT Threaded) – if you need the dimensions for your individual type or should you still not find your options at all please contact the factory.