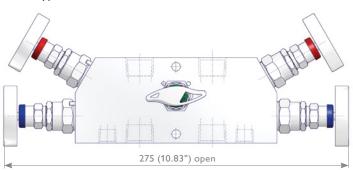

# Vent Ports on Process Side R5GA Type

239 (9.41") open

26 Remote Mounted Manifolds AS-Schneider