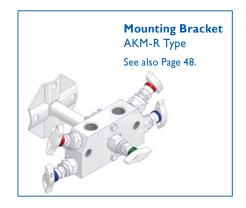

### **3 Valve Manifolds, Remote Mounted with Vent Connection 1/4 NPT Female** R3BA Type

AKM-R Type Mounting Bracket not suitable.