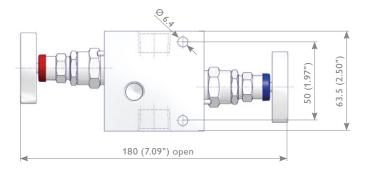

# **3 Valve Manifolds, Remote Mounted without Vent Connection** R3AA Type

www.as-schneider.com Remote Mounted Manifolds 25

The dimensions shown apply only to the illustrated valves (1/2 NPT Threaded) – if you need the dimensions for your individual type or should you still not find your options at all please contact the factory.