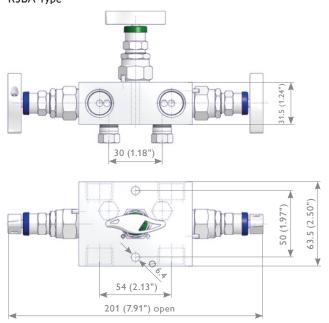

### **3 Valve Manifolds, Remote Mounted with Vent Connection 1/4 NPT Female** R3BA Type

AKM-R Type Mounting Bracket not suitable.

The dimensions shown apply only to the illustrated valves (1/2 NPT Threaded) – if you need the dimensions for your individual type or should you still not find your options at all please contact the factory.