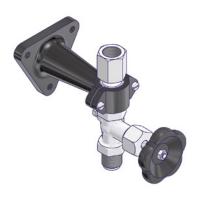

## Supports DIN 16281 Type A For wall mounting or 2" pipe mounting

| L (mm) | Design           | Material                                  | Installation Method  | Part Number    |
|--------|------------------|-------------------------------------------|----------------------|----------------|
| 100    | DIN 16281 Type A | Malleable cast iron galvanized and coated | For wall mounting    | N006.12.110    |
|        |                  |                                           | For 2" pipe mounting | S006.39.100.11 |

Mounting Kit for 2" pipe mounting in carbon steel with galvanized surface.