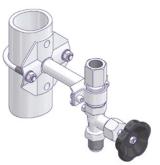

## Stainless Steel Supports For wall mounting or 2" pipe mounting

| L (mm) | Design              | Material        | Installation Method  | Part Number    |
|--------|---------------------|-----------------|----------------------|----------------|
| 100    | AS-Schneider Design | Stainless Steel | For wall mounting    | S006.12.216.54 |
|        |                     |                 | For 2" pipe mounting | S006.12.217.54 |

Mounting Kit for 2" pipe mounting in stainless steel.

TEMPCO sa www.tempco.be tempco@tempco.eu tel: +32 4 2649458