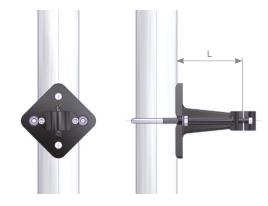

Standard extension L = 100 mm. Type H also available with 60 and 160 mm extension

The below mentioned part numbers for 2" pipe mounting are supplied as mounting kits including 'U' bolt, washers and hexagon nuts.

Bolts for wall mounting are not included in the scope of supply.

## Supports DIN 16281 Type H For wall mounting

| L (mm) | Design           | Material          | Installation Method | Part Number |
|--------|------------------|-------------------|---------------------|-------------|
| 60     | DIN 16281 Type H | Aluminium, coated | For wall mounting   | S006.12.105 |
| 100    | DIN 16281 Type H |                   |                     | S006.12.115 |
| 160    | DIN 16281 Type H |                   |                     | S006.12.125 |
|        |                  |                   |                     |             |
| L (mm) | Design           | Material          | Installation Method | Part Number |
| 100    | DIN 16281 Type H | Stainless Steel   | For wall mounting   | S006.12.215 |

Stainless Steel type not illustrated.