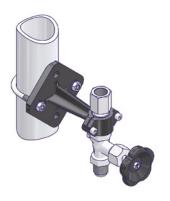

## Supports DIN 16281 Type A For wall mounting or 2" pipe mounting

| L (mm) | Design           | Material                                  | Installation Method  | Part Number    |
|--------|------------------|-------------------------------------------|----------------------|----------------|
| 100    | DIN 16281 Type A | Malleable cast iron galvanized and coated | For wall mounting    | N006.12.110    |
|        |                  |                                           | For 2" pipe mounting | S006.39.100.11 |

Mounting Kit for 2" pipe mounting in carbon steel with galvanized surface.