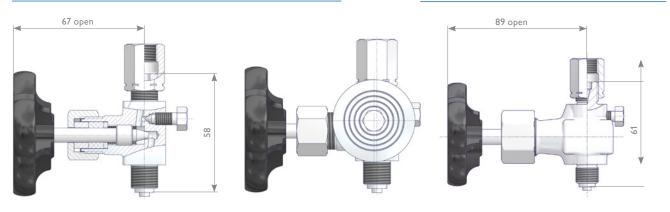

## **Product Description**

The size of the AS-Schneider Gauge Valves G 1/4 is smaller compared to the standard gauge valves, especially the brass type. Carbon steel and stainless steel components are identical to the standard gauge valves. The components of the brass type are smaller and the valve stem is a one-piece design. Pressure-Temperature Rating: Max. allowable (Working) Pressure PS of 125 bar (brass) respectively 250 bar (carbon steel and stainless steel) and a max. allowable Temperature (TS) of 200°C (brass type) respectively 232°C (carbon Steel and stainless steel type) for liquids, gas or vapors.