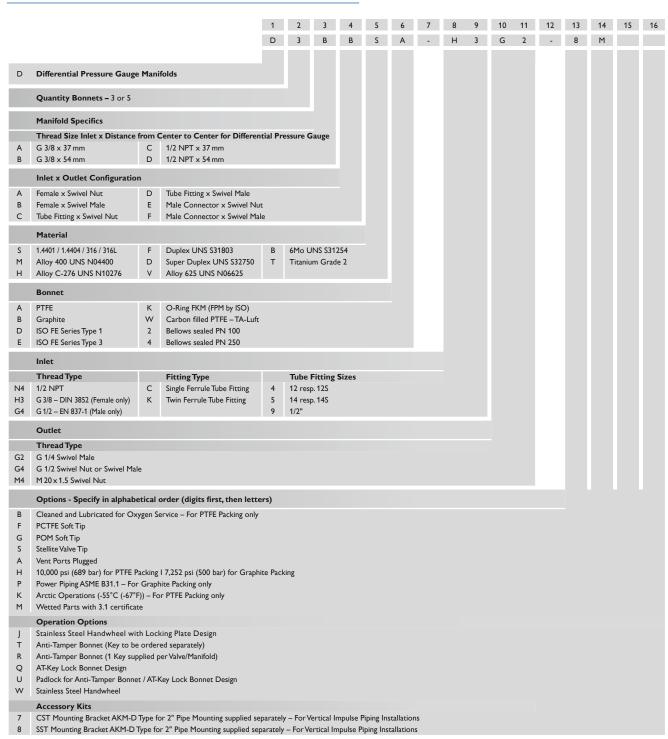

### **Ordering Information**

Wetted Parts according to a.m. material list are supplied according to NACE MR0175/MR0103 and ISO 15156 (latest issue) - except Titanium Grade 2. Note: Not every configuration which can be created in the ordering information is feasible / available