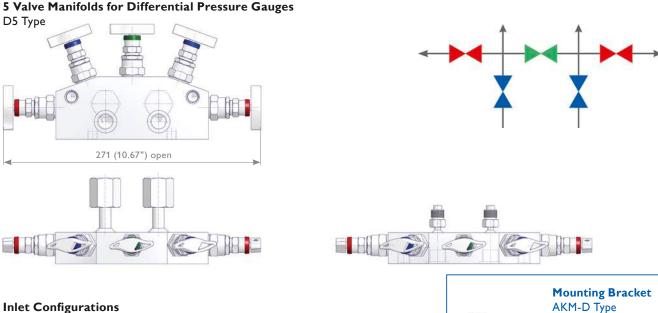

## 3 and 5 Valve Manifolds for Differential Pressure Gauges

B.01.450-E-190416 www.tempco.be

## **Differential Pressure Gauge Manifolds**

AS-Schneider Manifolds for Differential Pressure Gauges are available with a center to center distance of 37 mm or 54 mm as standard. The instrument connections are supplied with a Swivel Nut or a Swivel Male Connection. The standard vent connection is 1/4 NPT female. Pipe plugs are not installed as standard. For plugged vent ports (factory installed) and other options see Page 47 - Ordering Information Differential Pressure Gauge Manifolds. Accessories like Swivel Gauge Adaptors, Vent Valves etc. see Pages 48-53.

The dimensions shown apply only to the illustrated valves (G 3/8 Threaded) - if you need the dimensions for your individual type or should you still not find your options at all please contact the factory.

# 3 and 5 Valve Manifolds for Differential Pressure Gauges