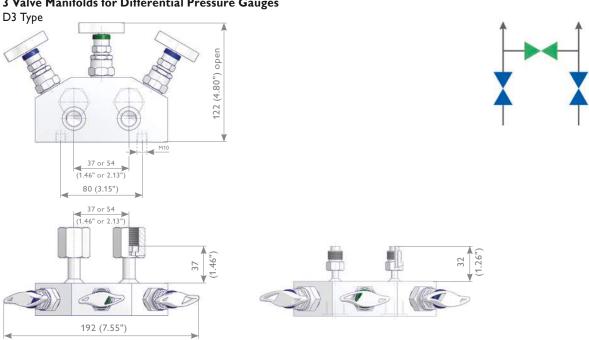

## 3 and 5 Valve Manifolds for Differential Pressure Gauges

B.01.450-E-190416 www.tempco.be

## **Differential Pressure Gauge Manifolds**

AS-Schneider Manifolds for Differential Pressure Gauges are available with a center to center distance of 37 mm or 54 mm as standard. The instrument connections are supplied with a Swivel Nut or a Swivel Male Connection. The standard vent connection is 1/4 NPT female. Pipe plugs are not installed as standard. For plugged vent ports (factory installed) and other options see Page 47 - Ordering Information Differential Pressure Gauge Manifolds. Accessories like Swivel Gauge Adaptors, Vent Valves etc. see Pages 48-53.

The dimensions shown apply only to the illustrated valves (G 3/8 Threaded) - if you need the dimensions for your individual type or should you still not find your options at all please contact the factory.

## 3 Valve Manifolds for Differential Pressure Gauges

G1/2