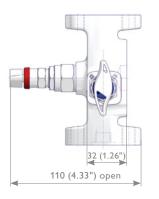

# **Direct Mount Manifolds - Integral Style**

B.01.550-E-190416 www.tempco.be

Integral Manifolds for Rosemount 2051/3051 Coplanar™ Pressure Transmitters

## Coplanar<sup>™</sup> Style Manifolds

# **2 Valve Integral Manifolds** W2RA Type







#### 3 Valve Integral Manifolds

W3RA Type

Supplied as standard with vent valves - fitted







# **5 Valve Integral Manifolds** WSRA Type

W5RA Type









# **Direct Mount Manifolds - Integral Style**

# **Traditional Style Integral Manifolds**

Inlet with Flange Interface DIN EN 61518 / IEC 61518 and 1/4 NPT female only.

### 2 Valve Integral Manifolds

H2TB Type







## 3 Valve Integral Manifolds

H3TB Type

Supplied as standard with vent valves – fitted







### 5 Valve Integral Manifolds H5TB Type









# **Direct Mount Manifolds - Integral Style**

## **Ordering Information**

|        |                                                                                                        |                                                                                            |                                                                                                 |   | 1     | 2                                    | 3   | 4 | 5 | 6 | 7 | 8 | 9 | 10 | 11 | 12 | 13 | 14 | 15 | 16 |
|--------|--------------------------------------------------------------------------------------------------------|----------------------------------