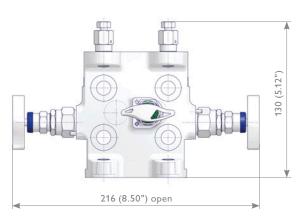

# **Direct Mount Manifolds - Integral Style**

B.01.550-E-190416 www.tempco.be

Integral Manifolds for Rosemount 2051/3051 Coplanar™ Pressure Transmitters

## Coplanar<sup>™</sup> Style Manifolds

# **2 Valve Integral Manifolds** W2RA Type







#### 3 Valve Integral Manifolds

W3RA Type

Supplied as standard with vent valves - fitted







# **5 Valve Integral Manifolds** WSRA Type

W5RA Type









# **Direct Mount Manifolds - Integral Style**

# **Traditional Style Integral Manifolds**

Inlet with Flange Interface DIN EN 61518 / IEC 61518 and 1/4 NPT female only.

### 2 Valve Integral Manifolds

H2TB Type







## 3 Valve Integral Manifolds

H3TB Type

Supplied as standard with vent valves – fitted







### 5 Valve Integral Manifolds H5TB Type









# **Direct Mount Manifolds - Integral Style**

## **Ordering Information**

|        |                                                                                                        |                                                                                            |                                                                                                 |   | 1     | 2                                    | 3   | 4 | 5 | 6 | 7 | 8 | 9 | 10 | 11 | 12 | 13 | 14 | 15 | 16 |
|--------|--------------------------------------------------------------------------------------------------------|--------------------------------------------------------------------------------------------|---------------------------------------