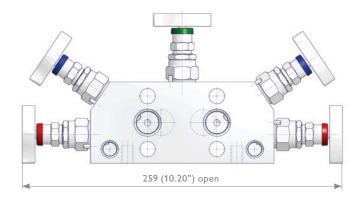

# **5 Valve Integral Manifolds** WSRA Type

W5RA Type

### 5 Valve Integral Manifolds H5TB Type