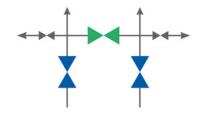

## 3 Valve Integral Manifolds

H3TB Type

Supplied as standard with vent valves – fitted