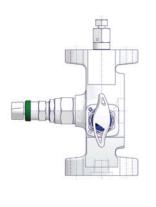

#### 3 Valve Integral Manifolds

W3RA Type

Supplied as standard with vent valves - fitted