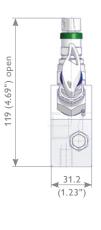

# **Direct Mount Manifolds - Integral Style**

B.01.550-E-190416 www.tempco.be

Integral Manifolds for Rosemount 2051/3051 Coplanar™ Pressure Transmitters

## Coplanar<sup>™</sup> Style Manifolds

# **2 Valve Integral Manifolds** W2RA Type







#### 3 Valve Integral Manifolds

W3RA Type

Supplied as standard with vent valves - fitted







# **5 Valve Integral Manifolds** WSRA Type

W5RA Type









# **Direct Mount Manifolds - Integral Style**

# **Traditional Style Integral Manifolds**

Inlet with Flange Interface DIN EN 61518 / IEC 61518 and 1/4 NPT female only.

### 2 Valve Integral Manifolds

H2TB Type







## 3 Valve Integral Manifolds

H3TB Type

Supplied as standard with vent valves – fitted







### 5 Valve Integral Manifolds H5TB Type









# **Direct Mount Manifolds - Integral Style**

## **Ordering Information**

|        |                                                                                                        |                                                                                            |