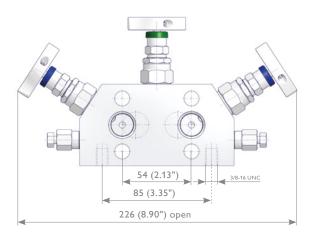

# **5 Valve Integral Manifolds** WSRA Type

W5RA Type

### 5 Valve Integral Manifolds H5TB Type