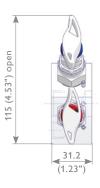

# **Direct Mount Manifolds - Integral Style**

B.01.550-E-190416 www.tempco.be

Integral Manifolds for Rosemount 2051/3051 Coplanar™ Pressure Transmitters

## Coplanar<sup>™</sup> Style Manifolds

# **2 Valve Integral Manifolds** W2RA Type







#### 3 Valve Integral Manifolds

W3RA Type

Supplied as standard with vent valves - fitted







# **5 Valve Integral Manifolds** WSRA Type

W5RA Type









# **Direct Mount Manifolds - Integral Style**

# **Traditional Style Integral Manifolds**

Inlet with Flange Interface DIN EN 61518 / IEC 61518 and 1/4 NPT female only.

### 2 Valve Integral Manifolds

H2TB Type







## 3 Valve Integral Manifolds

H3TB Type

Supplied as standard with vent valves – fitted







### 5 Valve Integral Manifolds H5TB Type









# **Direct Mount Manifolds - Integral Style**

## **Ordering Information**

|        |                                                                                                        |