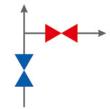

# **Direct Mount Manifolds - Integral Style**

B.01.550-E-190416 www.tempco.be

Integral Manifolds for Rosemount 2051/3051 Coplanar™ Pressure Transmitters

## Coplanar<sup>™</sup> Style Manifolds

# **2 Valve Integral Manifolds** W2RA Type







#### 3 Valve Integral Manifolds

W3RA Type

Supplied as standard with vent valves - fitted







# **5 Valve Integral Manifolds** WSRA Type

W5RA Type









# **Direct Mount Manifolds - Integral Style**

# **Traditional Style Integral Manifolds**

Inlet with Flange Interface DIN EN 61518 / IEC 61518 and 1/4 NPT female only.

### 2 Valve Integral Manifolds

H2TB Type







## 3 Valve Integral Manifolds

H3TB Type

Supplied as standard with vent valves – fitted







### 5 Valve Integral Manifolds H5TB Type









# **Direct Mount Manifolds - Integral Style**

## **Ordering Information**

|        |                                                                                                        |                                                                                            |                                                                                                 |   | 1     | 2                                    | 3   | 4 | 5 | 6 | 7 | 8 | 9 | 10 | 11 | 12 | 13 | 14 | 15 | 16 |
|--------|--------------------------------------------------------------------------------------------------------|--------------------------------------