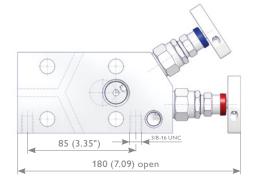

#### 3 Valve Integral Manifolds

W3RA Type

Supplied as standard with vent valves - fitted