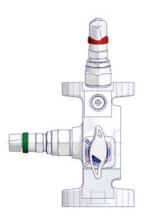

# **Direct Mount Manifolds - Integral Style**

B.01.550-E-190416 www.tempco.be

Integral Manifolds for Rosemount 2051/3051 Coplanar™ Pressure Transmitters

## Coplanar<sup>™</sup> Style Manifolds

# **2 Valve Integral Manifolds** W2RA Type







#### 3 Valve Integral Manifolds

W3RA Type

Supplied as standard with vent valves - fitted







# **5 Valve Integral Manifolds** WSRA Type

W5RA Type









# **Direct Mount Manifolds - Integral Style**

# **Traditional Style Integral Manifolds**

Inlet with Flange Interface DIN EN 61518 / IEC 61518 and 1/4 NPT female only.

### 2 Valve Integral Manifolds

H2TB Type







## 3 Valve Integral Manifolds

H3TB Type

Supplied as standard with vent valves – fitted







### 5 Valve Integral Manifolds H5TB Type









# **Direct Mount Manifolds - Integral Style**

## **Ordering Information**

|        |                                                                                                        |                                                                                            |                                                                                                 |   | 1     | 2                                    | 3   | 4 | 5 | 6 | 7 | 8 | 9 | 10 | 11 | 12 | 13 | 14 | 15 | 16 |
|--------|--------------------------------------------------------------------------------------------------------|--------------------------------------------------------------------------------------------|-------------------------------------------------------------------------------------