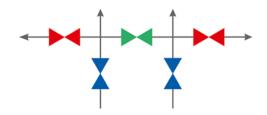

# **2 Valve Integral Manifolds** W2RA Type

#### 3 Valve Integral Manifolds

W3RA Type

Supplied as standard with vent valves - fitted

# **5 Valve Integral Manifolds** WSRA Type

W5RA Type