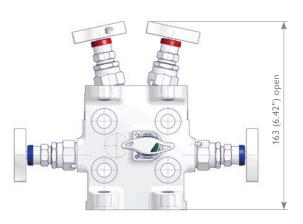

# **Direct Mount Manifolds - Integral Style**

B.01.550-E-190416 www.tempco.be

Integral Manifolds for Rosemount 2051/3051 Coplanar™ Pressure Transmitters

## Coplanar<sup>™</sup> Style Manifolds

# **2 Valve Integral Manifolds** W2RA Type







#### 3 Valve Integral Manifolds

W3RA Type

Supplied as standard with vent valves - fitted







# **5 Valve Integral Manifolds** WSRA Type

W5RA Type









# **Direct Mount Manifolds - Integral Style**

# **Traditional Style Integral Manifolds**

Inlet with Flange Interface DIN EN 61518 / IEC 61518 and 1/4 NPT female only.

### 2 Valve Integral Manifolds

H2TB Type







## 3 Valve Integral Manifolds

H3TB Type

Supplied as standard with vent valves – fitted







### 5 Valve Integral Manifolds H5TB Type









# **Direct Mount Manifolds - Integral Style**

## **Ordering Information**

|        |                                                                                                        |                                                                                            |                                                                                                 |   | 1     | 2                                    | 3   | 4 | 5 | 6 | 7 | 8 | 9 | 10 | 11 | 12 | 13 | 14 | 15 | 16 |
|--------|--------------------------------------------------------------------------------------------------------|--------------------------------------------------------------------------------------------|---------------------------------------------------------------------------------------