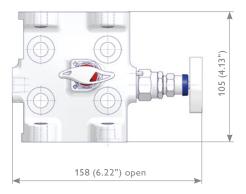

# **Direct Mount Manifolds - Integral Style**

B.01.550-E-190416 www.tempco.be

Integral Manifolds for Rosemount 2051/3051 Coplanar™ Pressure Transmitters

## Coplanar<sup>™</sup> Style Manifolds

# **2 Valve Integral Manifolds** W2RA Type







#### 3 Valve Integral Manifolds

W3RA Type

Supplied as standard with vent valves - fitted







# **5 Valve Integral Manifolds** WSRA Type

W5RA Type









# **Direct Mount Manifolds - Integral Style**

# **Traditional Style Integral Manifolds**

Inlet with Flange Interface DIN EN 61518 / IEC 61518 and 1/4 NPT female only.

### 2 Valve Integral Manifolds

H2TB Type







## 3 Valve Integral Manifolds

H3TB Type

Supplied as standard with vent valves – fitted







### 5 Valve Integral Manifolds H5TB Type









# **Direct Mount Manifolds - Integral Style**

## **Ordering Information**

|        |                                                                                                        |                                                                                            |                                                                                                 |   | 1     | 2                                    | 3   | 4 | 5 | 6 | 7 | 8 | 9 | 10 | 11 | 12 | 13 | 14 | 15 | 16 |
|--------|--------------------------------------------------------------------------------------------------------|------------------------------------