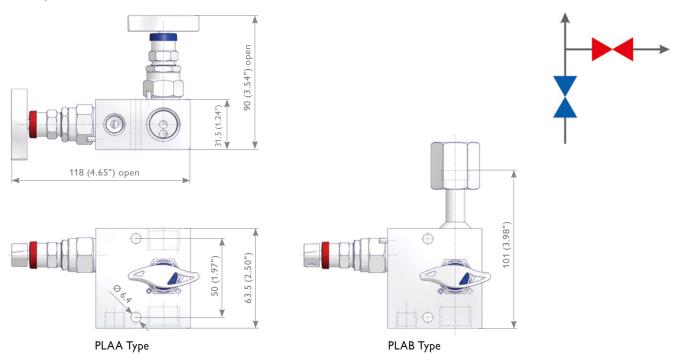

## L-Shaped Manifolds

The dimensions shown apply only to the illustrated valves (1/2 NPT Threaded) – if you need the dimensions for your individual type or should you still not find your options at all please contact the factory.