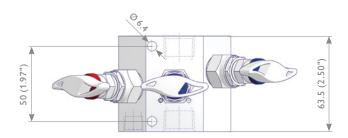

The dimensions shown apply only to the illustrated valves (1/2 NPT Threaded) – if you need the dimensions for your individual type or should you still not find your options at all please contact the factory.

# L, Y & W-Shaped Manifolds

W-Shaped Manifolds

PWAA Type

www.as-schneider.com L,Y & W-Shaped Manifolds 23