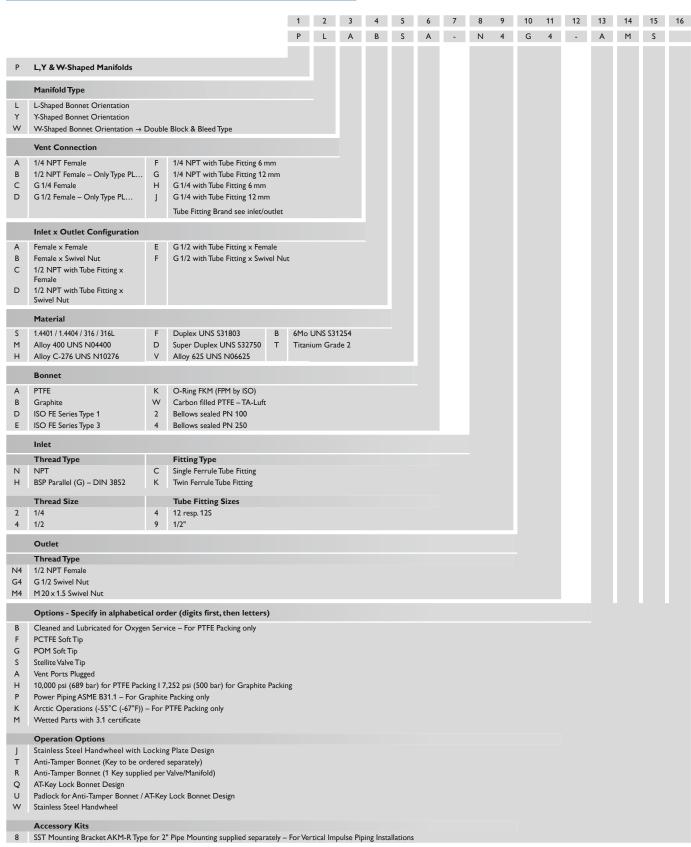

#### **Ordering Information**

Wetted Parts according to above mentioned material list are supplied according to NACE MR0175/MR0103 and ISO 15156 (latest issue) - except Titanium Grade 2. Note: Not every configuration which can be created in the ordering information is feasible / available.