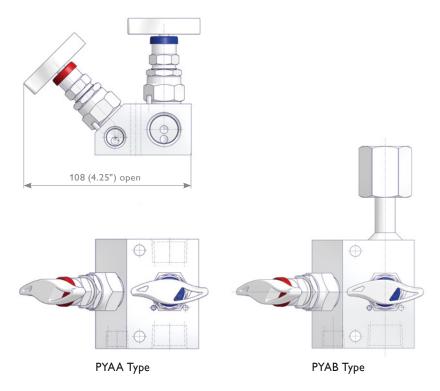

## Y-Shaped Manifolds

22 L,Y & W-Shaped Manifolds

The dimensions shown apply only to the illustrated valves (1/2 NPT Threaded) – if you need the dimensions for your individual type or should you still not find your options at all please contact the factory.