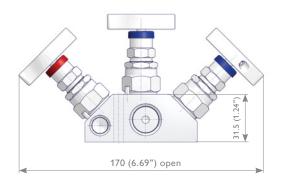

# L, Y & W-Shaped Manifolds

W-Shaped Manifolds

PWAA Type

www.as-schneider.com L,Y & W-Shaped Manifolds 23

The dimensions shown apply only to the illustrated valves (1/2 NPT Threaded) – if you need the dimensions for your individual type or should you still not find your options at all please contact the factory.