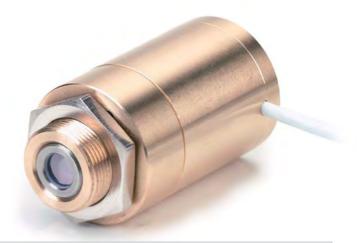

Massive housing, compact - optimized for use in mechanical engineering/available in brass, anodized aluminum or stainless steel

Protection tube, long - special version of massive housing to use in oven construction applications and others