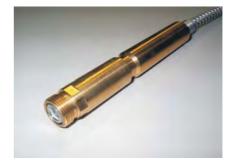

Massive housing, compact - optimized for use in mechanical engineering/available in brass, anodized aluminum or stainless steel

Protection tube, long - special version of massive housing to use in oven construction applications and others