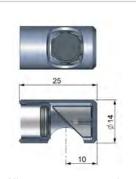

A combination of mounting bracket and bolt forms a mounting bracket, which is adjustable in two axes. The mounting fork can be combined with the mounting bracket with the M12x1-thread.