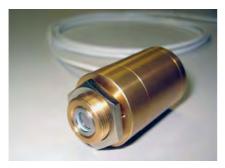

#### Massive housing

- reproducable and stable infrared temperature measurements under the most difficult and hazardous conditions
- designed for processes and applications with significant and short-term variation in ambient temperatures
- massive housing, compact, is combinable with CF-lens and protective window

Massive housing, compact - optimized for use in mechanical engineering/available in brass, anodized aluminum or stainless steel

Protection tube, long - special version of massive housing to use in oven construction applications and others