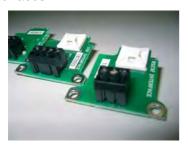

## Digital interfaces

- pluggable modules provide the maximal flexibility
- optional USB-, RS232-, RS485- Relay-, CAN-Bus-, DP- or Ethernet-interface
- easy installation due to standard module slot of the optris® CT