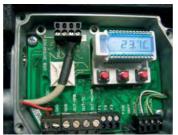

## Digital interfaces

- pluggable modules provide the maximal flexibility
- optional USB-, RS232-, RS485- Relay-, CAN-Bus-, DP- or Ethernet-interface
- easy installation due to standard module slot of the optris® CT