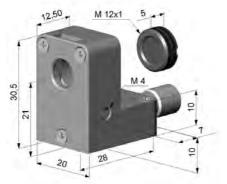

A combination of mounting bracket and bolt forms a mounting bracket, which is adjustable in two axes. The mounting fork can be combined with the mounting bracket with the M12x1-thread.