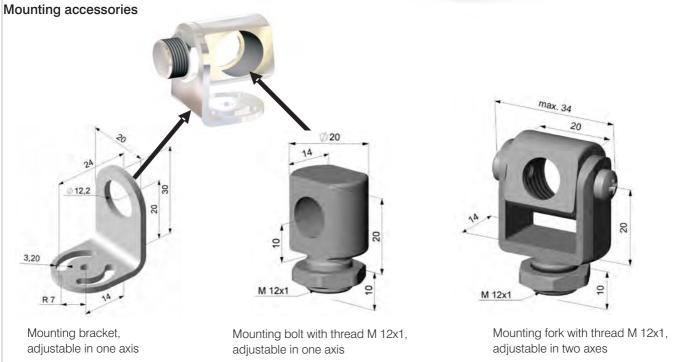

A combination of mounting bracket and bolt forms a mounting bracket, which is adjustable in two axes. The mounting fork can be combined with the mounting bracket with the M12x1-thread.

Allow measurements in 90° bracket

A combination of the laminar air purge collar with the bottom section of the mounting fork forms a unit, which is adjustable in two axes.